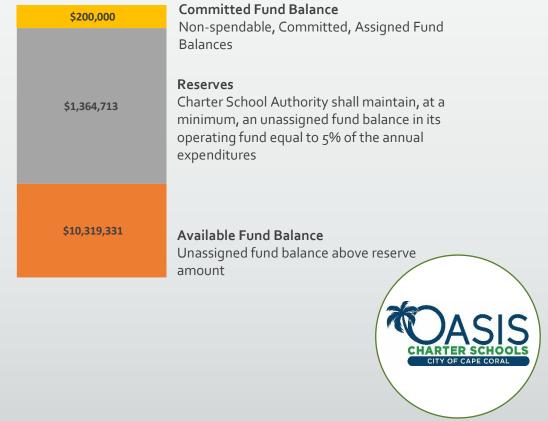

ce and Transportation.
- Anticipation of Minimum Wage change to \$15.00 per hour.

### Elementary and Secondary School Emergency Relief (ESSER) Update

- Funds from ESSER were intended to help school districts safely reopen from the COVID-19 pandemic, and to mitigate learning loss from school closures.
- In 2021, our schools received its Notice of Grant Award for ESSER II.
- In April 2022, Lee County School District notified receipt of funds for ESSER III.



# Capital

### Major Capital Improvements include:

- Bus Lease
- Tyler Munis HRIS Payroll System
- Purchase of new "Shark Van"
- Playground equipment at both OES and OEN



## **Debt Service**

- Copier Lease
  - o Expires December 1, 2023



## Fund Balance

### **FY 2023 Beginning Fund Balance**



### **Fund Balance Components**



### Conclusion

- o Continue to update the budget as General Appropriations are announced.
- Account for ESSER II balances, rollover purchase orders, and year-end items.
- FY 2023-25 Proposed Operating Budget to be presented on June 14, 2022 for approval.
- o Questions?