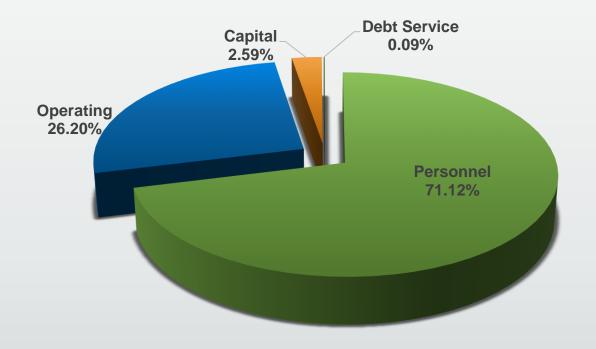

### FY 2023 Uses Where the Money Goes

#### **EXPENDITURES**

|                                 | FY 2021       | FY 2022       | FY 2022       | FY 2023       | FY 2023         | FY 2023       | FY 2024       | FY 2024         | FY 2024       | FY 2025       |
|---------------------------------|---------------|---------------|---------------|---------------|-----------------|---------------|---------------|-----------------|---------------|---------------|
| Expenditures by Category - Uses | Actual        | Adopted       | Amended       | Proposed      | ESSER III       | Total         | Proposed      | ESSER III       | Total         | Proposed      |
| Personnel                       | \$ 18,829,061 | \$ 19,836,661 | \$ 19,875,557 | \$ 19,411,690 | \$<br>1,944,800 | \$ 21,356,490 | \$ 19,649,752 | \$<br>1,093,401 | \$ 20,743,153 | \$ 19,796,351 |
| Operating                       | 8,455,156     | 10,631,475    | 10,586,879    | 7,152,255     | 2,082,493       | 9,234,748     | 7,291,326     | 937,496         | 8,228,822     | 7,866,679     |
| Capital                         | 281,835       | 514,179       | 519,879       | 706,048       | 20,000          | 726,048       | 393,151       | 5,000           | 398,151       | 626,576       |
| Debt Service                    | 89,076        | 41,168        | 41,168        | 24,264        | -               | 24,264        | 23,720        | -               | 23,720        | 23,168        |
| Total Expenditures:             | \$ 27,655,129 | \$ 31,023,483 | \$ 31,023,483 | \$ 27,294,257 | \$<br>4,047,293 | \$ 31,341,550 | \$ 27,357,949 | \$<br>2,035,897 | \$ 29,393,846 | \$ 28,312,774 |