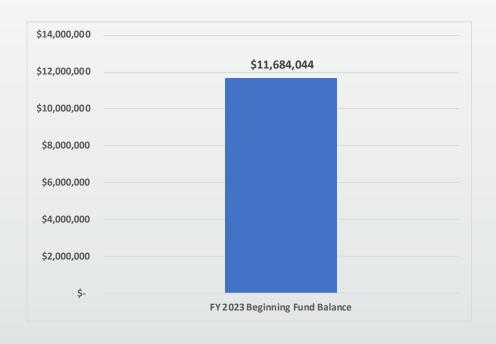

- o 5-Paid Holidays for Food Service and Transportation.
- Anticipation of Minimum Wage change to \$15.00 per hour.

### Elementary and Secondary School Emergency Relief (ESSER) Update

- Funds from ESSER were intended to help school districts safely reopen from the COVID-19 pandemic, and to mitigate learning loss from school closures.
- In 2021, our schools received its Notice of Grant Award for ESSER II.
- In April 2022, Lee County School District notified receipt of funds for ESSER III.



# Capital

### Major Capital Improvements include:

- Bus Lease
- Tyler Munis HRIS Payroll System
- Purchase of new "Shark Van"
- Playground equipment at both OES and OEN



## **Debt Service**

- Copier Lease
  - o Expires December 1, 2023



## Fund Balance

### **FY 2023 Beginning Fund Balance**



### **Fund Balance Components**



### Conclusion

- o Continue to update the budget as General Appropriations are announced.
- Account for ESSER II balances, rollover purchase orders, and year-end items.
- FY 2023-25 Proposed Operating Budget to be presented on June 14, 2022 for approval.
- o Questions?