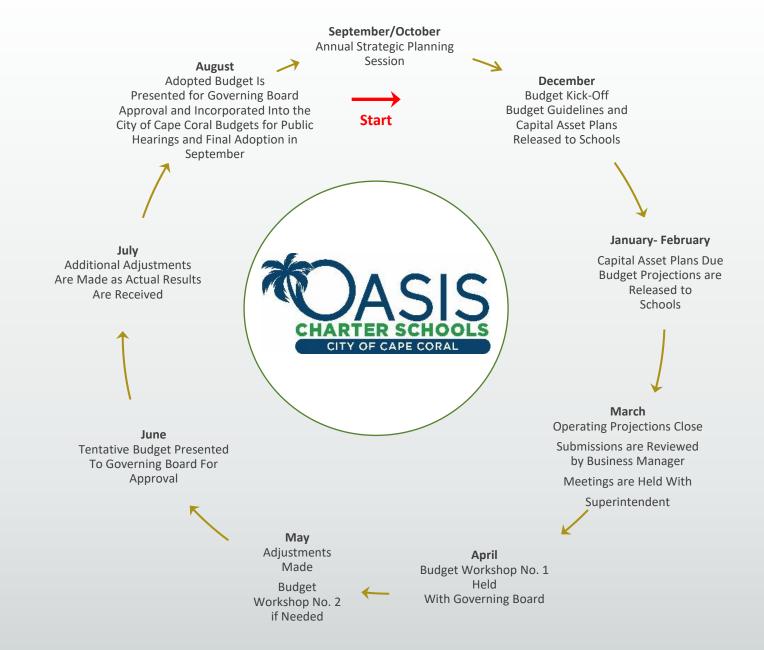

## FY 2023-FY 2025 Budget Workshop No. 1

May 10, 2022

# Agenda

- Overview of Budget Process
- o Enrollment Projections
- Budget Summary
  - o Revenues
  - Staffing
  - Expenditures
    - o Personnel
    - Operating
    - o Capital
    - o Debt Service
  - Fund Balance
- School Budgets
- Open Discussion/Conclusion

# Budget Process



### **Enrollment Forecast**

|          |                                      |                                                                                                                                                              | % Change                                                                                                                                                                                                                                  | % Change