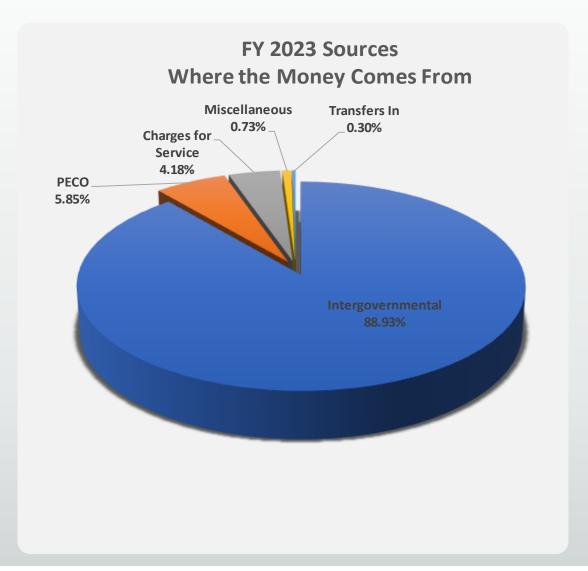

# **Budget Overview**

| R | F۱ | /F         | Ν  | П | F٩ |
|---|----|------------|----|---|----|
| ı | ᆸ  | <i>,</i> _ | ıv | u | ட  |

|                               | FY 2021       | FY 2022       | FY 2022       | FY 2023       | FY 2023         | FY 2023          | FY 2024       | FY 2024         | FY 2024       | FY 2025       |
|-------------------------------|---------------|---------------|---------------|---------------|-----------------|------------------|---------------|-----------------|---------------|---------------|
| Revenue by Category - Sources | Actual        | Adopted       | Amended       | Proposed      | ESSER III       | Total            | Proposed      | ESSER III       | Total         | Proposed      |
| Intergovernmental             | \$ 24,748,546 | \$ 26,430,921 | \$ 26,430,921 | \$ 24,647,643 | \$<br>4,047,293 | \$<br>28,694,936 | \$ 24,998,064 | \$<br>2,035,897 | \$ 27,033,961 | \$ 25,438,430 |
| PECO                          | 1,646,014     | 1,559,741     | 1,559,741     | 1,620,919     | -               | \$<br>1,620,919  | 1,643,291     | -               | 1,643,291     | 1,665,663     |
| Charges for Service           | 667,818       | 860,800       | 860,800       | 1,158,500     | -               | \$<br>1,158,500  | 1,175,875     | -               | 1,175,875     | 1,193,502     |
| Miscellaneous                 | 158,824       | 222,162       | 222,162       | 203,605       | -               | \$<br>203,605    | 210,625       | -               | 210,625       | 210,635       |
| Transfers In                  | 74,719        | 58,000        | 58,000        | 84,000        | -               | \$<br>84,000     | 86,000        | -               | 86,000        | 86,000        |
| Total Revenues:               | \$ 27,295,921 | \$ 29,131,624 | \$ 29,131,624 | \$ 27,714,667 | \$<br>4,047,293 | \$<br>31,761,960 | \$ 28,113,855 | \$<br>2,035,897 | \$ 30,149,752 | \$ 28,594,230 |

### Revenues

## Major Revenue Assumptions

- o Budgeted at 95% per policy.
- o Will adjust when Governor signs into Law.
- Florida Education Finance Program (FEFP) is estimated at \$200 per full-time equivalent (FTE) student; Appropriations currently announced at \$214.49 to Base Student Allocation and \$384.55 Total Weighted Funds
- Capital Outlay or Public Education Capital Outlay (PECO) is level funded;
   announced at \$195.8m.
- o Grants
  - o ESSER III
    - o FY 2023 \$4,047,293
    - o FY 2024 \$2,035,897
- o Teacher Salary Allocation of \$524,342 to maintain teacher salary increases.