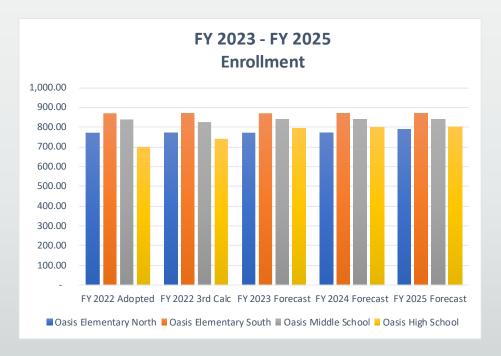

### **Enrollment Forecast**

|          |                                      |                                                                                                                                                              | % Change                                                                                                                                                                                                                                  | % Change                                                                                                                                                                                                                                                                                                                                                                                  |                                                                                                                                                                                                                                                                                                                                                                                                                                                                                                                   |                                                                                                                                                                                                                                                                                                                                                                                                                                                                                                                                                                             |
|----------|--------------------------------------|--------------------------------------------------------------------------------------------------------------------------------------------------------------|-------------------------------------------------------------------------------------------------------------------------------------------------------------------------------------------------------------------------------------------|-------------------------------------------------------------------------------------------------------------------------------------------------------------------------------------------------------------------------------------------------------------------------------------------------------------------------------------------------------------------------------------------|-------------------------------------------------------------------------------------------------------------------------------------------------------------------------------------------------------------------------------------------------------------------------------------------------------------------------------------------------------------------------------------------------------------------------------------------------------------------------------------------------------------------|-----------------------------------------------------------------------------------------------------------------------------------------------------------------------------------------------------------------------------------------------------------------------------------------------------------------------------------------------------------------------------------------------------------------------------------------------------------------------------------------------------------------------------------------------------------------------------|
| FY 2022  | FY 2022                              | FY 2023                                                                                                                                                      | From FY 2022                                                                                                                                                                                                                              | 2 From FY 2022                                                                                                                                                                                                                                                                                                                                                                            | FY 2024                                                                                                                                                                                                                                                                                                                                                                                                                                                                                                           | FY 2025                                                                                                                                                                                                                                                                                                                                                                                                                                                                                                                                                                     |
| Adopted  | 3rd Qtr Calc                         | Forecast                                                                                                                                                     | Adopted                                                                                                                                                                                                                                   | 3rd Qtr Calc                                                                                                                                                                                                                                                                                                                                                                              | Forecast                                                                                                                                                                                                                                                                                                                                                                                                                                                                                                          | Forecast                                                                                                                                                                                                                                                                                                                                                                                                                                                                                                                                                                    |
| 772.00   | 770.70                               | 772.00                                                                                                                                                       | 0.00%                                                                                                                                                                                                                                     | 0.17%                                                                                                                                                                                                                                                                                                                                                                                     | 772.00                                                                                                                                                                                                                                                                                                                                                                                                                                                                                                            | 792.00                                                                                                                                                                                                                                                                                                                                                                                                                                                                                                                                                                      |
| 871.00   | 872.00                               | 871.00                                                                                                                                                       | 0.00%                                                                                                                                                                                                                                     | -0.11%                                                                                                                                                                                                                                                                                                                                                                                    | 871.00                                                                                                                                                                                                                                                                                                                                                                                                                                                                                                            | 871.00                                                                                                                                                                                                                                                                                                                                                                                                                                                                                                                                                                      |
| 840.00   | 828.70                               | 840.00                                                                                                                                                       | 0.00%                                                                                                                                                                                                                                     | 1.36%                                                                                                                                                                                                                                                                                                                                                                                     | 840.00                                                                                                                                                                                                                                                                                                                                                                                                                                                                                                            | 840.00                                                                                                                                                                                                                                                                                                                                                                                                                                                                                                                                                                      |
| 700.00   | 740.96                               | 795.00                                                                                                                                                       | 13.57%                                                                                                                                                                                                                                    | 7.29%                                                                                                                                                                                                                                                                                                                                                                                     | 800.00                                                                                                                                                                                                                                                                                                                                                                                                                                                                                                            | 805.00                                                                                                                                                                                                                                                                                                                                                                                                                                                                                                                                                                      |
| 3,183.00 | 3,212.36                             | 3,278.00                                                                                                                                                     | 2.98%                                                                                                                                                                                                                                     | 2.04%                                                                                                                                                                                                                                                                                                                                                                                     | 3,283.00                                                                                                                                                                                                                                                                                                                                                                                                                                                                                                          | 3,308.00                                                                                                                                                                                                                                                                                                                                                                                                                                                                                                                                                                    |
|          | 772.00<br>871.00<br>840.00<br>700.00 | Adopted         3rd Qtr Calc           772.00         770.70           871.00         872.00           840.00         828.70           700.00         740.96 | Adopted         3rd Qtr Calc         Forecast           772.00         770.70         772.00           871.00         872.00         871.00           840.00         828.70         840.00           700.00         740.96         795.00 | FY 2022         FY 2022         FY 2023         From FY 2022           Adopted         3rd Qtr Calc         Forecast         Adopted           772.00         770.70         772.00         0.00%           871.00         872.00         871.00         0.00%           840.00         828.70         840.00         0.00%           700.00         740.96         795.00         13.57% | FY 2022         FY 2022         FY 2023         From FY 2022         From FY 2022         From FY 2022           Adopted         3rd Qtr Calc         Forecast         Adopted         3rd Qtr Calc           772.00         770.70         772.00         0.00%         0.17%           871.00         872.00         871.00         0.00%         -0.11%           840.00         828.70         840.00         0.00%         1.36%           700.00         740.96         795.00         13.57%         7.29% | FY 2022         FY 2022         FY 2023         From FY 2022         From FY 2022         FY 2024           Adopted         3rd Qtr Calc         Forecast         Adopted         3rd Qtr Calc         Forecast           772.00         770.70         772.00         0.00%         0.17%         772.00           871.00         872.00         871.00         -0.11%         871.00           840.00         828.70         840.00         0.00%         1.36%         840.00           700.00         740.96         795.00         13.57%         7.29%         800.00 |

Enrollment is the primary driver for revenue sources.